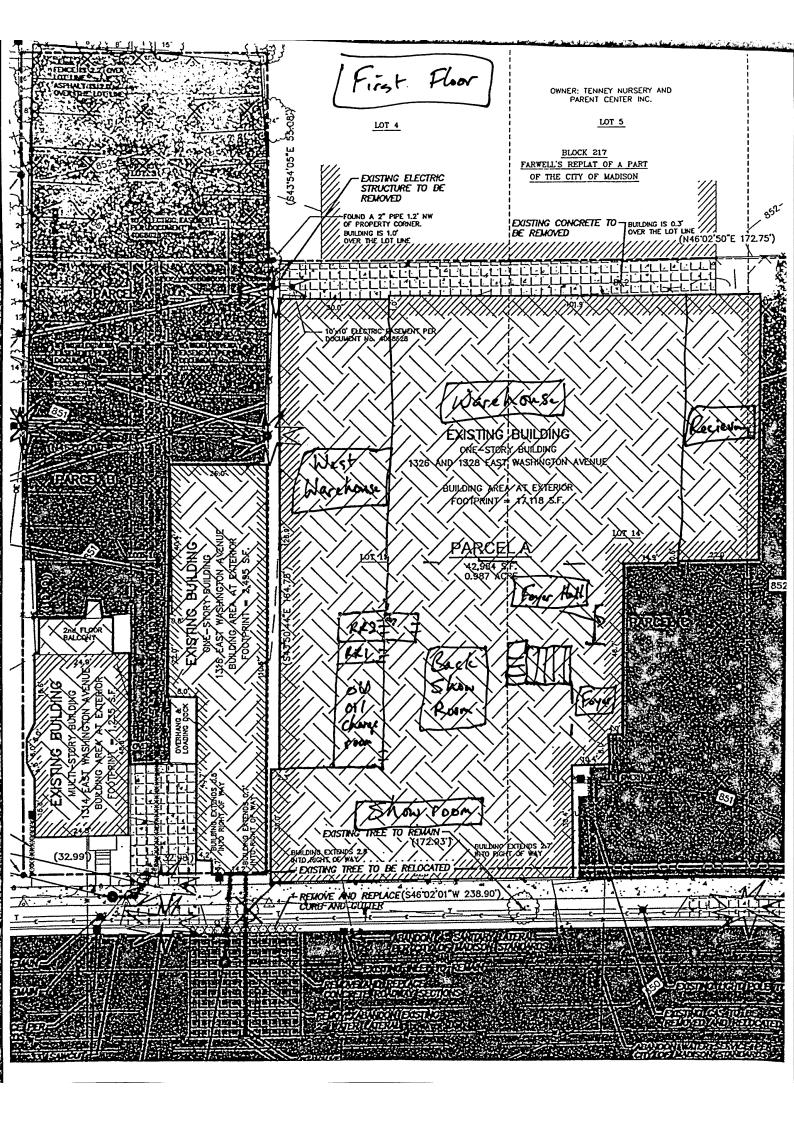

#### 1. GENERAL

- A. Before submitting Bid, bidder shall thoroughly examine all Construction Documents. Successful Bidder shall be required to provide all the Work that is shown on Drawings, set forth in Specifications, or reasonably implied as necessary to complete Contract for this project.
- B. Bidder shall visit site to become acquainted with adjacent areas, means of approach to site, conditions of actual site and facilities for delivering, storing, placing, and handling of materials and equipment.
- C. Pre-bid meeting is scheduled on August 7, 2019 at 10:00 a.m. at the Former Messner Building site, 1326 E Washington Ave., Madison. Attendance by all bidders is optional, however bidders and subcontractors are strongly encouraged to attend.
- D. The scope of the Work calls for bidders with experience in turn-key environmental, abatement, and demolition projects who will complete the Work under one contract.