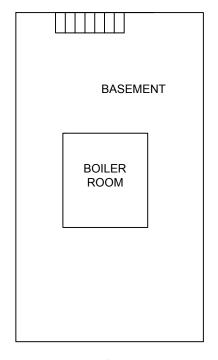

lasts in the building.

## Fluorescent Light Bulbs

 Fluorescent light tubes and compact fluorescent bulbs contain mercury and therefore must be removed, properly packaged and properly recycled prior to the building being demolished. There are approximately 4 fluorescent bulbs, 14 high efficiency bulbs in the building.

### **Door Closure Fluids**

- There are two (2) door closures are located in the building. The fluid from both of the door closures must be reclaimed and properly disposed of.

#### **Batteries**

 Any batteries such as those that power emergencies lights must be removed prior to demolition.

### Misc. Chemicals

 Miscellaneous cleaning and/or maintenance chemicals must be removed from the building and properly recycled prior to demolition. **SECTION IV** 

**DRAWINGS** 





BASEMENT FIRST





NOT TO SCALE

1314 EAST WASHINGTON AVENUE MADISON, WISCONSIN

# SECTION V ASBESTOS & LEAD CERTIFICATIONS

- ASBESTOS CERTIFICATIONS
  - LEAD CERTIFICATIONS
  - XRF CERTIFICATIONS





































ACS-208554 Exp: 03/28/2020



























LII-105450 Exp: 05/19/2020 02/10/1977 Male

Training due by: 05/19/2020

LEAD(PB) INSPECTOR
losued By
STATE OF WISCONSIN
Dept. of Health Services
Matthew Freestan
W7732 Control Polyan
Late Milk W18551-0443

160 lbs 5' 09"
LII-121592 Exp: 04/16/2020 03/19/1987 Male

Training due by: 04/16/2020



# SECTION VI LEAD PAINT COMPLIANCE STRATEGY

### **Lead Paint Compliance Strategy Summary - Contractors**

Lead based paint and lead exposure within the construction industry is a significant health concern to