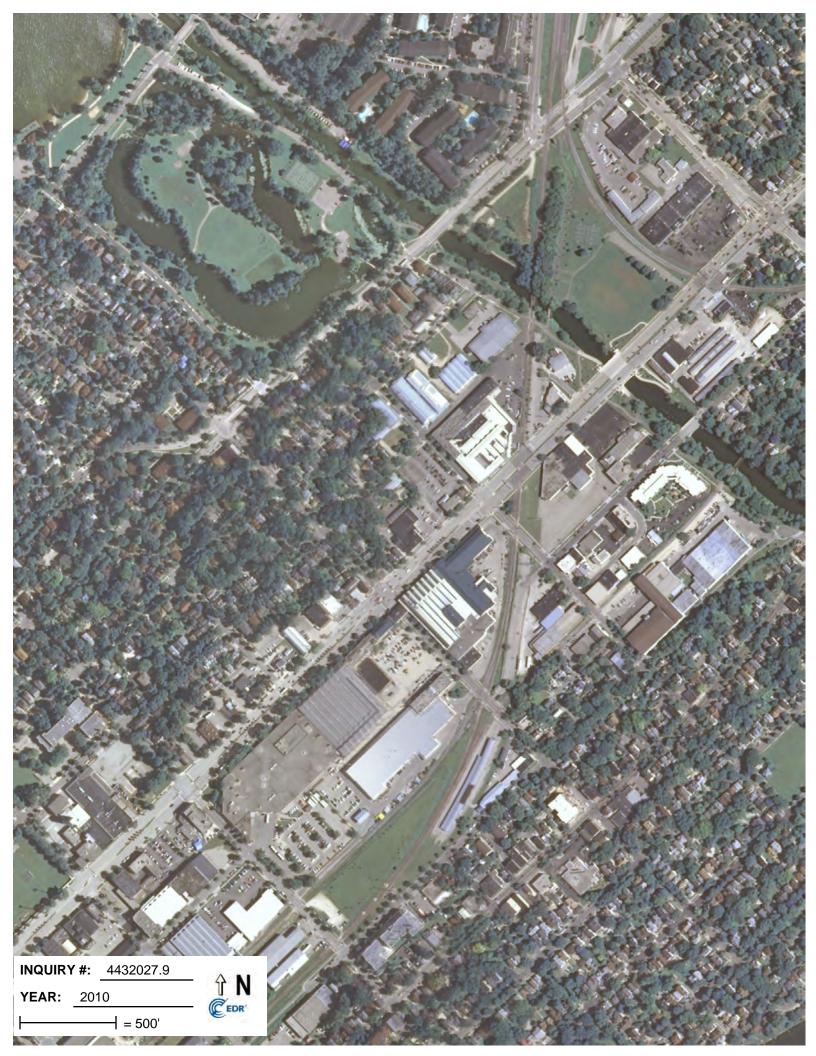

A pre-bid facility tour will be held August 7, 2019 at 10:00 a.m. at the Messner Building, 1326 E Washington Ave., starting in the parking lot. Bidders are strongly encouraged to attend this tour. Additional times to visit site can be arranged through the Project Manager.

#### 1. GENERAL

- A. Before submitting Bid, bidder shall thoroughly examine all Construction Documents. Successful Bidder shall be required to provide all the Work that is shown on Drawings, set forth in Specifications, or reasonably implied as necessary to complete Contract for this project.
- B. Bidder shall visit site to become acquainted with adjacent areas, means of approach to site, conditions of actual site and facilities for delivering, storing, placing, and handling of materials and equipment.
- C. Pre-bid meeting is scheduled on August 7, 2019 at 10:00 a.m. at the Former Messner Building site, 1326 E Washington Ave., Madison. Attendance by all bidders is optional, however bidders and subcontractors are strongly encouraged to attend.
- D. The scope of the Work calls for bidders with experience in turn-key environmental, abatement, and demolition projects who will complete the Work under one contract.