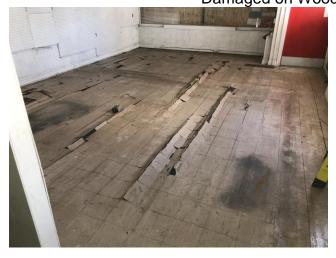

s. All bulk samples that were extracted were submitted to a NVLAP certified laboratory for analysis for the presence of asbestos by Polarized Light Microscopy (PLM).

The following areas were inspected: Entire Building

The following is a summary of the findings of this inspection.

### FRIABLE ASBESTOS CONTAINING MATERIAL (ACM) / REGULATED ASBESTOS CONTAINING MATERIAL (RACM)

The following is a summary of materials identified by Polarized Light Microscopy, EPA Method: 600/R-93/116, or assumed to contain asbestos that were assessed as friable or would become friable (Regulated Asbestos Containing Material) during the demolition of the building.

### 9" FLOOR TILE & MASTIC - MF9

Room/Location Lobby Quantity 540 Sq. Ft. – Severely Damaged on Wood – Just Floor Asbestos Status 5% Chrysotile



### **SKYLIGHT WINDOW GLAZING - MPG(SS)**

Room/Location

Quantity

Shop

24 – 2'x2.5' Windows

Asbestos Status 8% Chrysotile 8% Chrysotile



### **VIBRATION DAMPENER - TFC**

Room/Location Shop

Quantity 1 Dampener

1 Dampener

Asbestos Status 75% Chrysotile 75% Chrysotile



The above summarized materials must be properly removed from the building and disposed of prior to demolition

### CATEGORY I & CATEGORY II, NON-FRIABLE ACM

The following is a summary of materials identified or assumed to contain asbestos that were assessed as non-friable materials.

#### **FOUNDATION DAMP PROOFING**

Room/Location Quantity Asbestos Status

Exterior – Assumed Below Unknown Assumed

Pavement

Note: Pavement surrounds the building – assuming foundation damp proofing exists on the outside of the bui