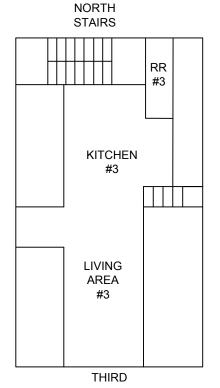

## Fluorescent Light Bulbs

 Fluorescent light tubes and compact fluorescent bulbs contain mercury and therefore must be removed, properly packaged and properly recycled prior to the building being demolished. There are approximately 4 fluorescent bulbs, 14 high efficiency bulbs in the building.

### **Door Closure Fluids**

- There are two (2) door closures are located in the building. The fluid from both of the door closures must be reclaimed and properly disposed of.

#### **Batteries**

 Any batteries such as those that power emergencies lights must be removed prior to demolition.

### Misc. Chemicals

 Miscellaneous cleaning and/or maintenance chemicals must be removed from the building and properly recycled prior to demolition. **SECTION IV** 

**DRAWINGS** 





BASEMENT FIRST





NOT TO SCALE

1314 EAST WASHINGTON AVENUE MADISON, WISCONSIN

# SECTION V ASBESTOS & LEAD CERTIFICATIONS

- ASBESTOS CERTIFICATIONS
  - LEAD CERTIFICATIONS
  - XRF CERTIFICATIONS





































ACS-208554 Exp: 03/28/2020



























LII-105450 Exp: 05/19/2020 02/10/1977 Male

Training due by: 05/19/2020

LEAD(PB) INSPECTOR
losued By
STATE OF WISCONSIN
Dept. of Health Services
Matthew Freestan
W7732 Control Polyan
Late Milk W18551-0443

160 lbs 5' 09"
LII-121592 Exp: 04/16/2020 03/19/1987 Male

Training due by: 04/16/2020



# SECTION VI LEAD PAINT COMPLIANCE STRATEGY

### **Lead Paint Compliance Strategy Summary - Contractors**

Lead based paint and lead exposure within the construction industry is a significant health concern to workers as well as th