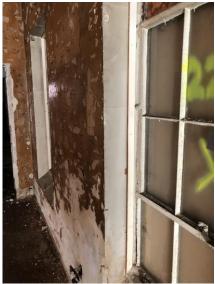

mpacted during the course of the planned demolition work. Representative samples were collected of various painted areas. Painted concrete, brick, block etc. and other representative surfaces were surveyed. Not all painted surfaces were surveyed.

All lead testing was performed under the direct supervision of a certified risk assessor in accordance with HFS 163.148(8) lead inspection guidelines.

#### **Lead Paint Survey Results**

#### Lead Painted Materials:

The following building materials were determined to have lead paint by XRF:

- Green, orange, white, blue, red, cream, peach paint on brick walls –
   Original Building
- Gray paint on concrete safe Original Building
- Red, cream, gray paint on plaster walls Original Building
- Yellow paint on concrete floor West Warehouse











## The following building materials were further confirmed to have lead paint by chip sample analysis:

- No chip samples were taken

Building materials with lead paint cannot be disposed of as clean fill.

Refer to the attached Lead Paint Compliance Strategy and Concrete Recycling Fact Sheets.

**CAUTION**: According to the WDNR, the use of XRF technology is acceptable in the determination of whether or not a building material contains lead or can be considered as clean fill.

OSHA does not recognize XRF technology for the determination of employee exposure. Contractors are responsible for their own OSHA compliance for lead paint to employees.

#### PARTIAL LEAD INSPECTION **EMC XRF DATA SUMMARY**

Client: SCS Engineers

Client Phone:

Building Name: 1326/1328 E. Washington

Dates of Co