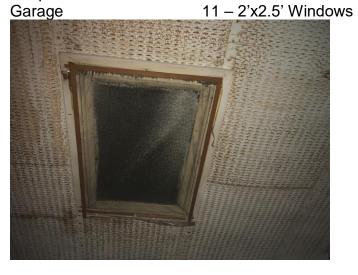

ight Microscopy (PLM).

The following areas were inspected: Entire Building

The following is a summary of the findings of this inspection.

### FRIABLE ASBESTOS CONTAINING MATERIAL (ACM) / REGULATED ASBESTOS CONTAINING MATERIAL (RACM)

The following is a summary of materials identified by Polarized Light Microscopy, EPA Method: 600/R-93/116, or assumed to contain asbestos that were assessed as friable or would become friable (Regulated Asbestos Containing Material) during the demolition of the building.

### 9" FLOOR TILE & MASTIC - MF9

Room/Location Lobby Quantity 540 Sq. Ft. – Severely Damaged on Wood – Just Floor Asbestos Status 5% Chrysotile



### **SKYLIGHT WINDOW GLAZING - MPG(SS)**

Room/Location

Quantity

Shop

24 – 2'x2.5' Windows

Asbestos Status 8% Chrysotile 8% Chrysotile



### **VIBRATION DAMPENER - TFC**

Room/Location Shop

Quantity 1 Dampener

1 Dampener

Asbestos Status 75% Chrysotile 75% Chrysotile



The above summarized materials must be properly removed from the building and disposed of prior to demolition

### CATEGORY I & CATEGORY II, NON-FRIABLE ACM

The following is a summary of materials identified or assumed to contain asbestos that were assessed as non-friable materials.

#### **FOUNDATION DAMP PROOFING**

Room/Location Quantity Asbestos Status

Exterior – Assumed Below Unknown Assumed

Pavement

Note: Pavement surrounds the building – assuming foundation damp proofing exists on the outside of the building walls, further investigation is recommended if recycling will be done.

At the time of inspection, the above stated materials were assess