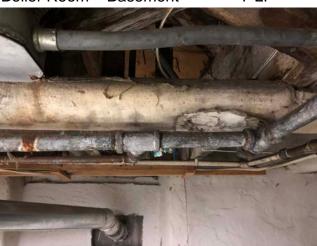

re inspected: Entire Building – This was a non-invasive inspection. Two (2) bedrooms on the 1<sup>st</sup> floor were locked. Keys would not access rooms. Further investigation is recommended once the building is unoccupied.

The following is a summary of the findings of this inspection.

# FRIABLE ASBESTOS CONTAINING MATERIAL (ACM) / REGULATED ASBESTOS CONTAINING MATERIAL (RACM)

The following is a summary of materials identified by Polarized Light Microscopy, EPA Method: 600/R-93/116, or assumed to contain asbestos that were assessed as friable or would become friable (Regulated Asbestos Containing Material) during the demolition of the building.

#### **PIPE INSULATION – TA5**

Room/LocationQuantityBasement224 LFBoiler Room – Basement7 LF

Asbestos Status 60% Chrysotile 60% Chrysotile



## **CHIMNEY PATCH - TCP**

Room/Location Boiler Room

Quantity 1 Sq. Ft.

Asbestos Status 4% Chrysotile



## **EXTERIOR STAIRS CAULK (WHITE)**

Room/Location

Quantity 8 LF

Asbestos Status 3% Chrysotile



The above summarized materials must be properly removed from the building and disposed of prior to demolition

## CATEGORY I & CATEGORY II, NON-FRIABLE ACM

The following is a summary of materials identified or assumed to contain asbestos that were assessed as non-friable materials.

## 12" FLOOR TILE (WHITE) & ADHESIVES - MF12W

Room/Location Quantity Asbestos Status

Foyer/Stairs (South) 70 Sq. Ft. Assumed

No Photo Taken

## VINYL (WOOD FLOOR APPEARANCE) & ADHESIVES - MFLN

Room/Location Quantity Asbestos Status

#2 Apartment South 36 Sq. Ft. Assumed

(Restroom)

No Photo Taken