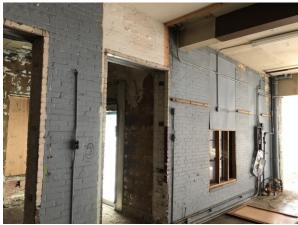

y be impacted during the course of the planned demolition work. Representative samples were collected of various painted areas. Painted concrete, brick, block etc. and other representative surfaces were surveyed. Not all painted surfaces were surveyed.

All lead testing was performed under the direct supervision of a certified risk assessor in accordance with HFS 163.148(8) lead inspection guidelines.

#### **Lead Paint Survey Results**

#### Lead Painted Materials:

The following building materials were determined to have lead paint by XRF:

- Green, orange, white, blue, red, cream, peach paint on brick walls –
   Original Building
- Gray paint on concrete safe Original Building
- Red, cream, gray paint on plaster walls Original Building
- Yellow paint on concrete floor West Warehouse











## The following building materials were further confirmed to have lead paint by chip sample analysis:

- No chip samples were taken

Building materials with lead paint cannot be disposed of as clean fill.

Refer to the attached Lead Paint Compliance Strategy and Concrete Recycling Fact Sheets.

**CAUTION**: According to the WDNR, the use of XRF technology is acceptable in the determination of whether or not a building material contains lead or can be considered as clean fill.

OSHA does not recognize XRF technology for the determination of employee exposure. Contractors are responsible for their own OSHA compliance for lead paint to employees.

#### PARTIAL LEAD INSPECTION **EMC XRF DATA SUMMARY**

Client: SCS Engineers

Client Phone:

Building Name: 1326/1328 E. Washington

Dates