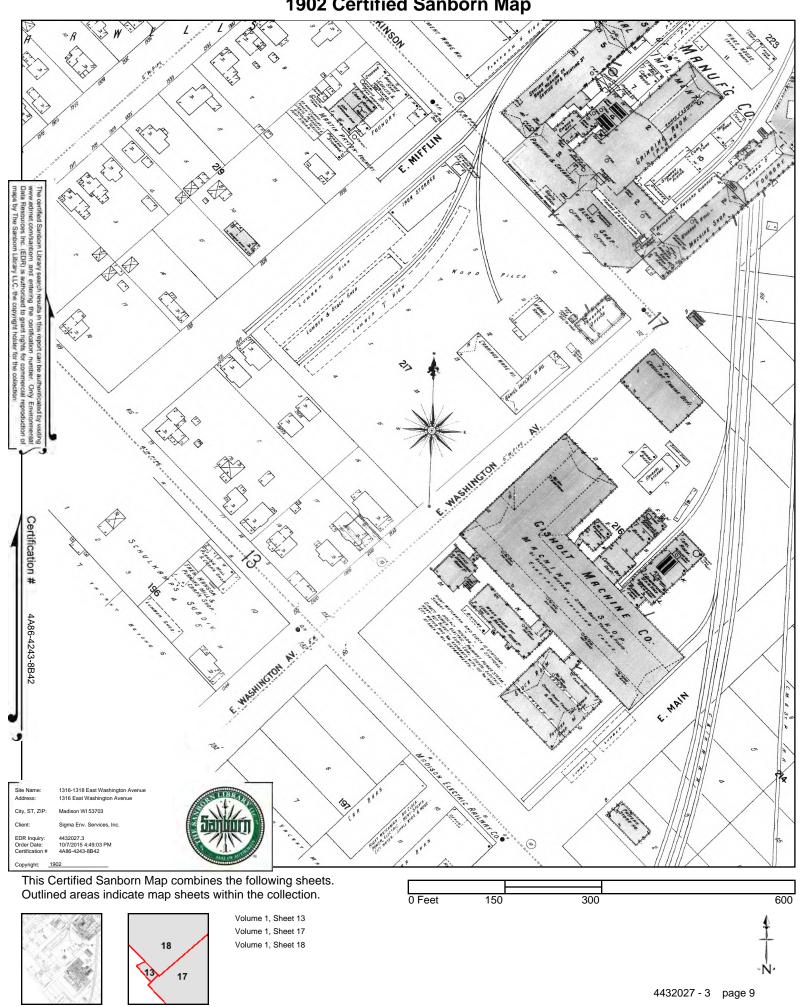

#### **ATTACHMENTS**

AAI Phase I Environmental Site Assessment: The Sigma Group

Bulk Asbestos Analytical Report: Micro Analytical, Inc.

Preliminary NESHAP's Pre-Demolition Asbestos and Lead Inspection Report for 1314 East Washington Avenue: Environmental Management Consulting, Inc.

Preliminary NESHAP's Pre-Demolition Asbestos and Lead Inspection Report for 1318 East Washington Avenue: Environmental Management Consulting, Inc.

Preliminary NESHAP's Pre-Demolition Asbestos and Lead Inspection Report for 1326-1328 East Washington Avenue: Environmental Management Consulting, Inc.

Proposed Soil Boring Locations: SCS Engineers

RFB No. 318068 rev. 01/19