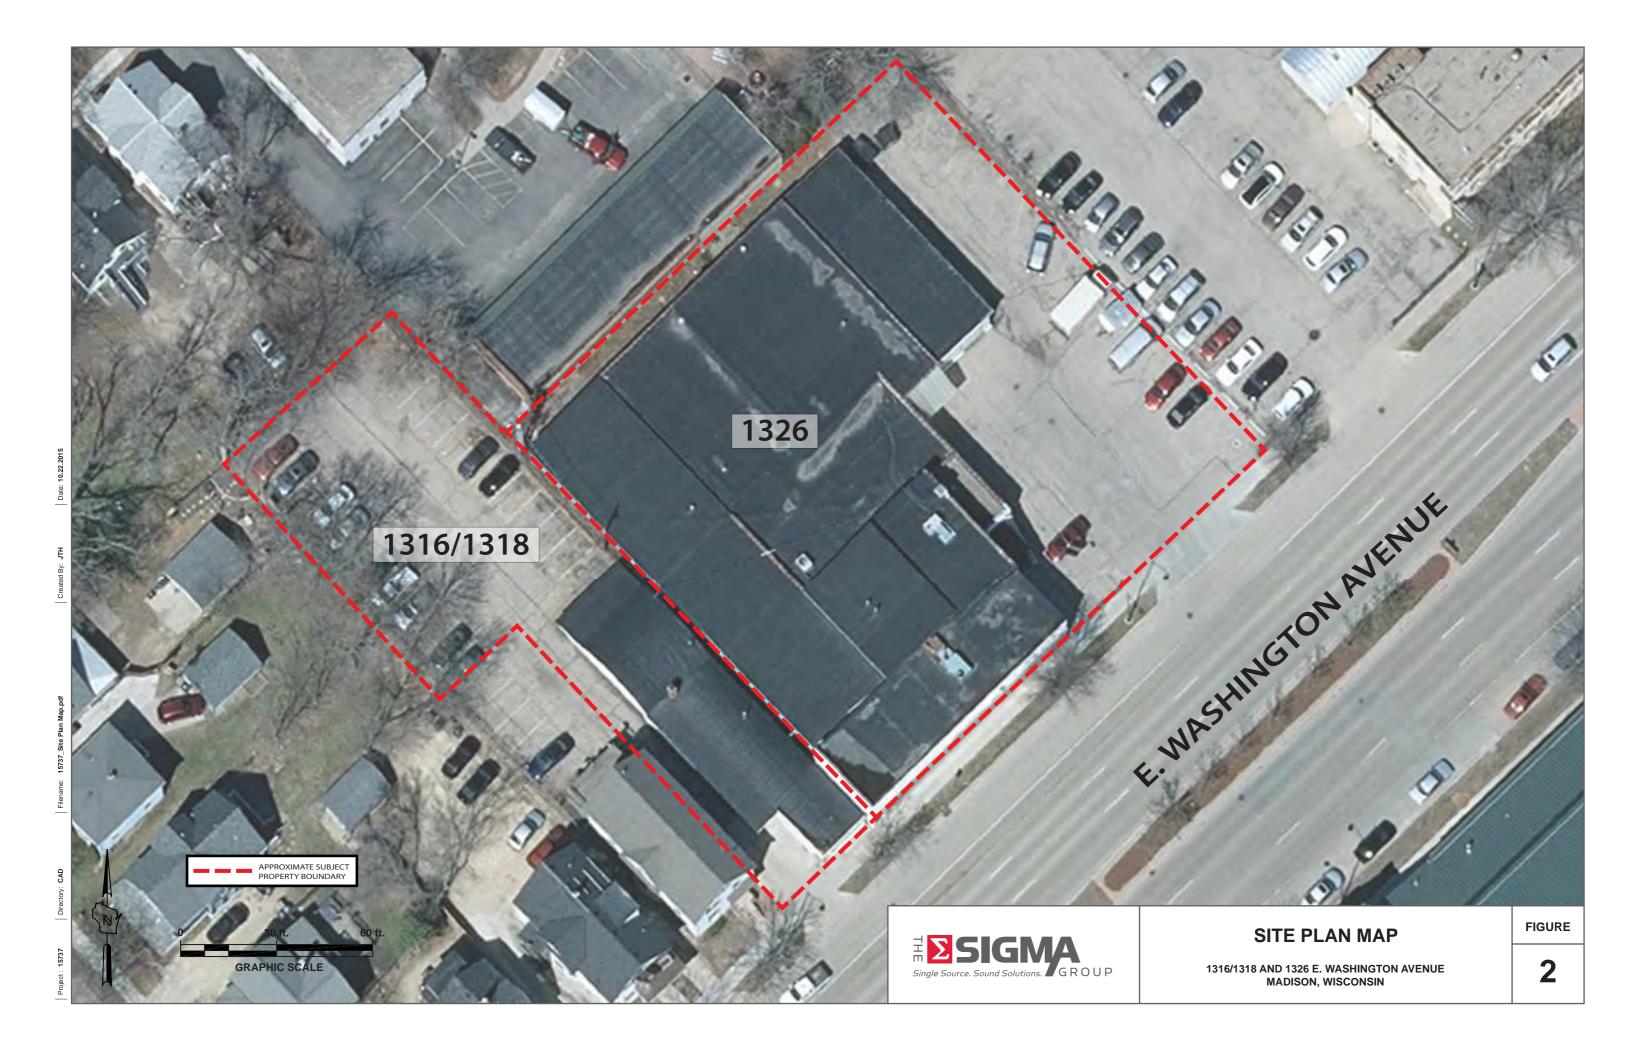

A pre-bid facility tour will be held August 7, 2019 at 10:00 a.m. at the Messner Building, 1326 E Washington Ave., starting in the parking lot. Bidders are strongly encouraged to attend this tour. Additional times to visit site can be arranged through the Project Manager.

#### 1. GENERAL

- A. Before submitting Bid, bidder shall thoroughly examine all Construction Documents. Successful Bidder shall be required to provide all the Work that is shown on Drawings, set forth in Specifications, or reasonably implied as necessary to complete Contract for this project.
- B. Bidder shall visit site to become acquainted with adjacent areas, means of approach to site, conditions of actual site and facilities for delivering, storing, placing, and handling of materials and equipment.
- C. Pre-bid meeting is scheduled on August 7, 2019 at 10:00 a.m. at the Former Messner Building site, 1326 E Washington Ave., Madison. Attendance by all bidders is optional, however bidders and subcontractors are strongly encouraged to attend.
- D. The scope of the Work calls for bidders with experience in turn-key environmental, abatement, and demolition projects who will complete the Work under one contract.