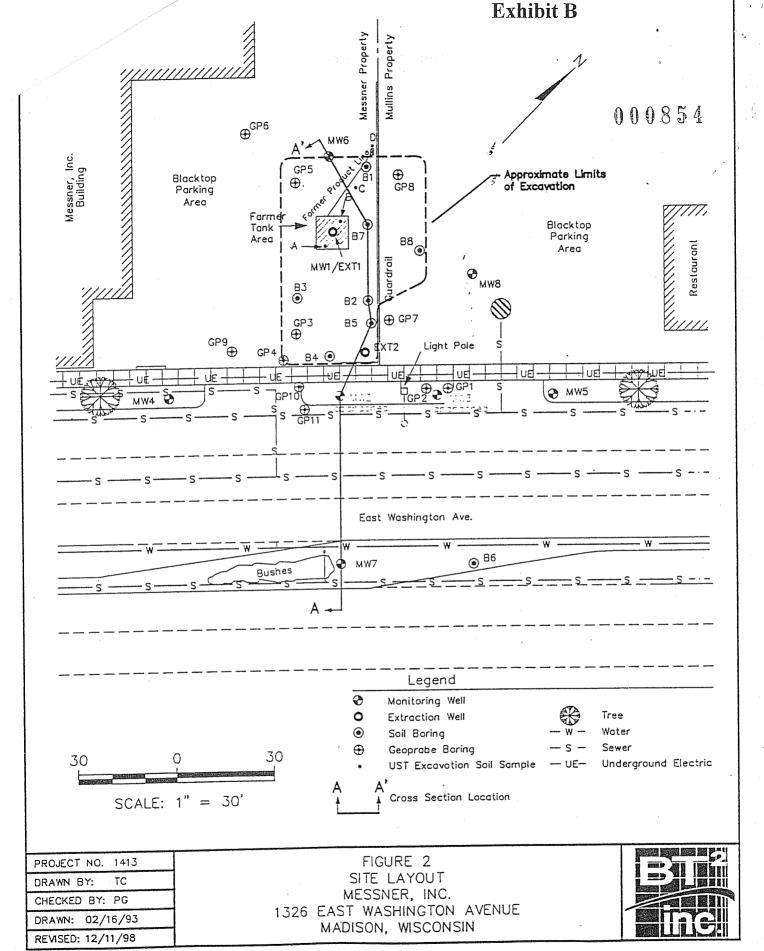

#### **ATTACHMENTS**

AAI Phase I Environmental Site Assessment: The Sigma Group

Bulk Asbestos Analytical Report: Micro Analytical, Inc.

Preliminary NESHAP's Pre-Demolition Asbestos and Lead Inspection Report for 1314 East Washington Avenue: Environmental Management Consulting, Inc.

Proposed Soil Boring Locations: SCS Engineers

RFB No. 318068 rev. 01/19