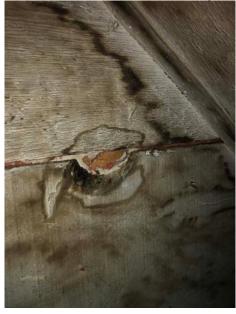

non-friable ACM would have to be removed prior to burning.

#### REMAINING NON-FRIABLE MATERIALS

Unless otherwise indicated, all caulking, sealants, glazing compounds, gaskets, asphalt roofing materials, fillers, mastics and miscellaneous adhesives are assumed to contain asbestos and were assessed to be non-friable ACM as defined in NR 447. At the time of this inspection these materials were not in poor condition and were not friable. If work methods cause non-friable ACM to become friable, the materials must be treated as RACM.

#### **NON-ASBESTOS MATERIALS**

The following is a summary of materials which have been sampled by Polarized Light Microscopy, EPA Method: 600/R-93/116 and found not to contain asbestos.

Material Material Code Description

MWF Wood Floor Paper – Vapor Barrier



Material Material Description

MDW Drywall & Joint Compound



Material Material
Code Description
SP1 Plaster



MaterialMaterialCodeDescriptionSTTTroweled or

STT Troweled on Texture Material on Foam



Material Material Code Description

MSCT1 1'x1' Ceiling Tile (Smooth)

No Photo Taken

Material Material Code Description

SPE Exterior Texture Material with Tar Layer



Material Material Code Description

MPP Stone Wall Patch Coating



MaterialMaterialCodeDescriptionMCTM(1)Ceramic Flo

MCTM(1) Ceramic Floor Tile Grout & Adhesives



Material Material Code Description





No work is necessary for these materials.

#### **ADDITIONAL REQUIREMENTS**

Prior to the demolition or burning of any structure, a "Notification of Demolition and/or Renovation and Application for Exemption" (Form 4