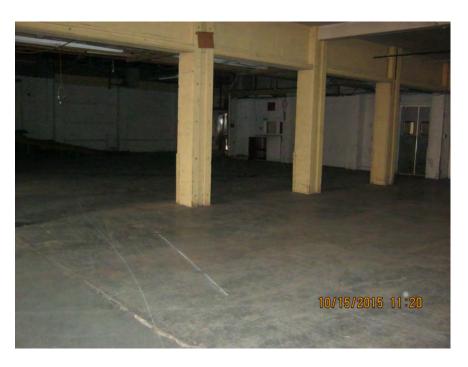

# RFB NO. 318068 BUILDING DEMOLITIONS FORMER MESSNER BUILDING SITE 1314-1326 EAST WASHINGTON AVENUE MADISON, WI

Dane County is inviting Bids for building demolition services. Only firms with capabilities, experience & expertise with similar projects should obtain this Request for Bids document & submit Bids.

A pre-bid facility tour will be held August 7, 2019 at 10:00 a.m. at the Messner Building, 1326 E Washington Ave., starting in the parking lot. Bidders are strongly encouraged to attend this tour. Additional times to visit site can be arranged through the Project Manager.

#### 1. GENERAL

- A. Before submitting Bid, bidder shall thoroughly examine all Construction Documents. Successful Bidder shall be required to provide all the Work that is shown on Drawings, set forth in Specifications, or reasonably implied as necessary to complete Contract for this project.
- B. Bidder shall visit site to become acquainted with adjacent areas, means of approach to site, conditions of actual site and facilities for delivering, storing, placing, and handling of materials and equipment.
- C. Pre-bid meeting is scheduled on August 7, 2019 at 10:00 a.m. at the Former Messner Building site, 1326 E Washington Ave., Madison. Attendance by all bidders is optional, however bidders and subcontractors are strongly encouraged to attend.
- D. The scope of the Work calls for bidders with experience in turn-key environmental, abatement, and demolition projects who will complete the Work under one contract.