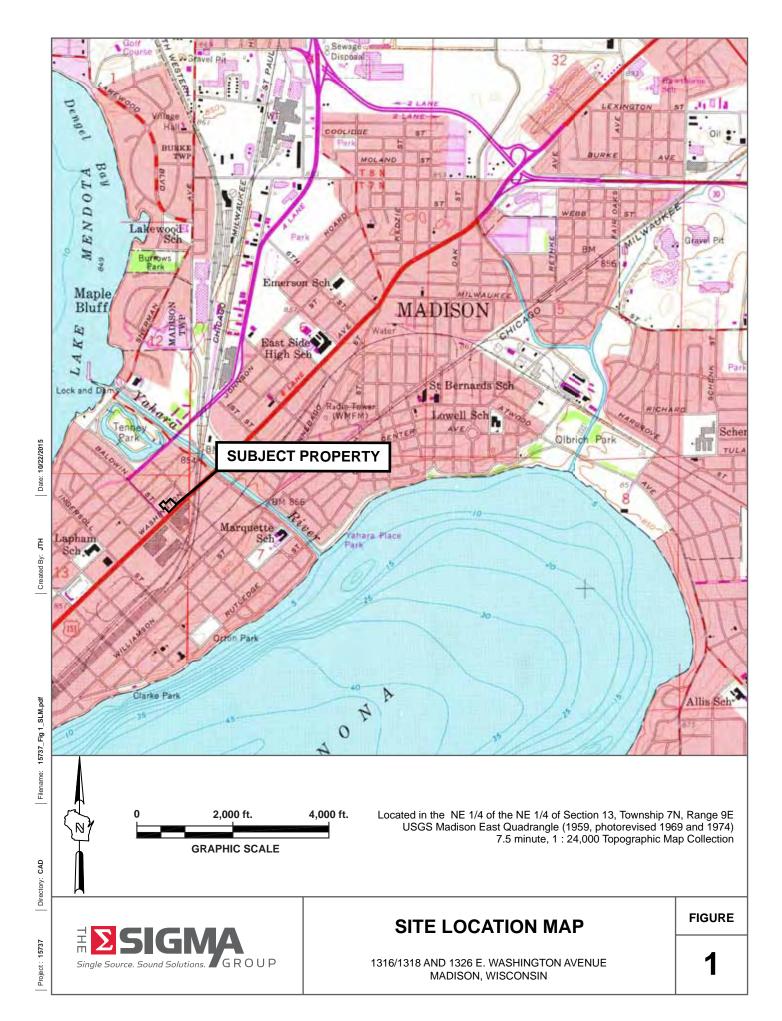

#### **ATTACHMENTS**

AAI Phase I Environmental Site Assessment: The Sigma Group

Bulk Asbestos Analytical Report: Micro Analytical, Inc.

Preliminary NESHAP's Pre-Demolition Asbestos and Lead Inspection Report for 1314 East Washington Avenue: Environmental Management Consulting, Inc.