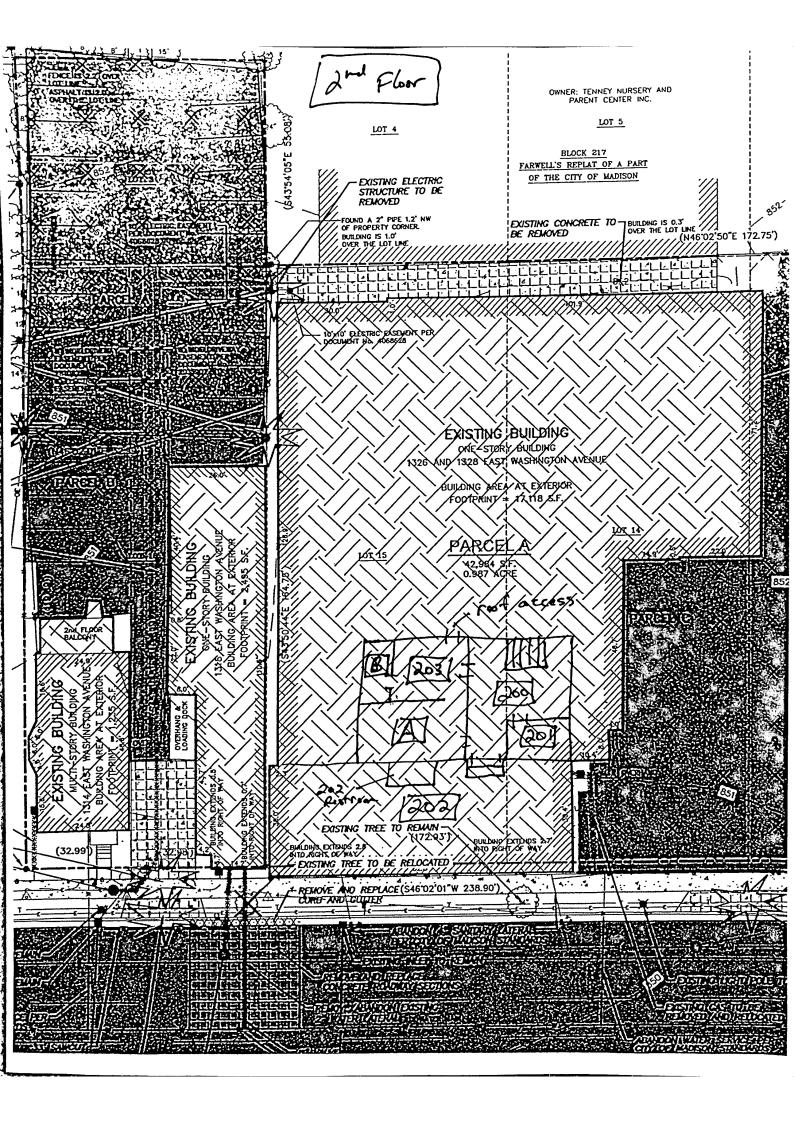

#### 1. GENERAL

- A. Before submitting Bid, bidder shall thoroughly examine all Construction Documents. Successful Bidder shall be required to provide all the Work that is shown on Drawings, set forth in Specifications, or reasonably implied as necessary to complete Contract for this project.
- B. Bidder shall visit site to become acquainted with adjacent areas, means of approach to site, conditions of actual site and facilities for delivering, storing, placing, and handling of materials and equipment.
- C. Pre-bid meeting is scheduled on August 7, 2019 at 10:00 a.m. at the Former Messner Building site, 1326 E Washington Ave., Madison. Attendance by all bidders is optional, however bidders and subcontractors are strongly encouraged to attend.
- D. The scope of the Work calls for bidders with experience in turn-key environmental, abatement, and demolition projects who will complete the Work under one contract.