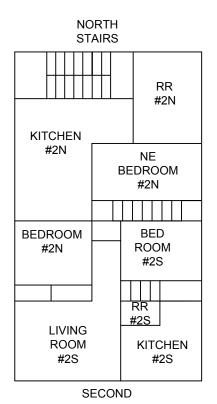

g.

## Fluorescent Light Bulbs

 Fluorescent light tubes and compact fluorescent bulbs contain mercury and therefore must be removed, properly packaged and properly recycled prior to the building being demolished. There are approximately 4 fluorescent bulbs, 14 high efficiency bulbs in the building.

### **Door Closure Fluids**

- There are two (2) door closures are located in the building. The fluid from both of the door closures must be reclaimed and properly disposed of.

#### **Batteries**

 Any batteries such as those that power emergencies lights must be removed prior to demolition.

### Misc. Chemicals

 Miscellaneous cleaning and/or maintenance chemicals must be removed from the building and properly recycled prior to demolition. **SECTION IV** 

**DRAWINGS** 





BASEMENT FIRST





NOT TO SCALE

1314 EAST WASHINGTON AVENUE MADISON, WISCONSIN

# SECTION V ASBESTOS & LEAD CERTIFICATIONS

- ASBESTOS CERTIFICATIONS
  - LEAD CERTIFICATIONS
  - XRF CERTIFICATIONS





































ACS-208554 Exp: 03/28/2020



























LII-105450 Exp: 05/19/2020 02/10/1977 Male

Training due by: 05/19/2020

LEAD(PB) INSPECTOR
losued By
STATE OF WISCONSIN
Dept. of Health Services
Matthew Freestan
W7732 Control Polyan
Late Milk W18551-0443

160 lbs 5' 09"
LII-121592 Exp: 04/16/2020 03/19/1987 Male

Training due by: 04/16/2020



# SECTION VI LEAD PAINT COMPLIANCE STRATEGY

### **Lead Paint Compliance Strategy Summary - Contractors**

Lead based paint and lead exposure within the construction industry is a significant health concern to workers as well as