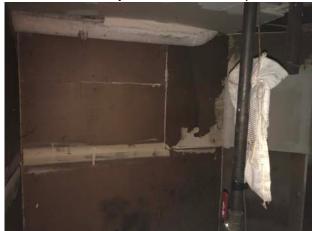

# REMAINING NON-FRIABLE MATERIALS

Unless otherwise indicated, all caulking, sealants, glazing compounds, gaskets, asphalt roofing materials, fillers, mastics and miscellaneous adhesives are assumed to contain asbestos and were assessed to be non-friable ACM as defined in NR 447. At the time of this inspection these materials were not in poor condition and were not friable. If work methods cause non-friable ACM to become friable, the materials must be treated as RACM.

#### **NON-ASBESTOS MATERIALS**

The following is a summary of materials which have been sampled by Polarized Light Microscopy, EPA Method: 600/R-93/116 and found not to contain asbestos.

Material Material Code Description

MWF Wood Floor Paper – Vapor Barrier



Material Material Description

MDW Drywall & Joint Compound



Material Material
Code Description
SP1 Plaster



MaterialMaterialCodeDescriptionSTTTroweled or

STT Troweled on Texture Material on Foam



Material Material Code Description

MSCT1 1'x1' Ceiling Tile (Smooth)

No Photo Taken

Material Material Code Description

SPE Exterior Texture Material with Tar Layer



Material Material Code Description

MPP Stone Wall Patch Coating



MaterialMaterialCodeDescriptionMCTM(1)Ceramic Flo

MCTM(1) Ceramic Floor Tile Grout & Adhesives



Material Material Code Description





No work is necessary for these materials.

#### **ADDITIONAL REQUIREMENTS**

Prior to the demolition or burning of any structure, a "Notification of Demolition and/or Renovation and Application for Exemption" (Form 4500-113) must be submitted to the Wisconsin Department of Natur