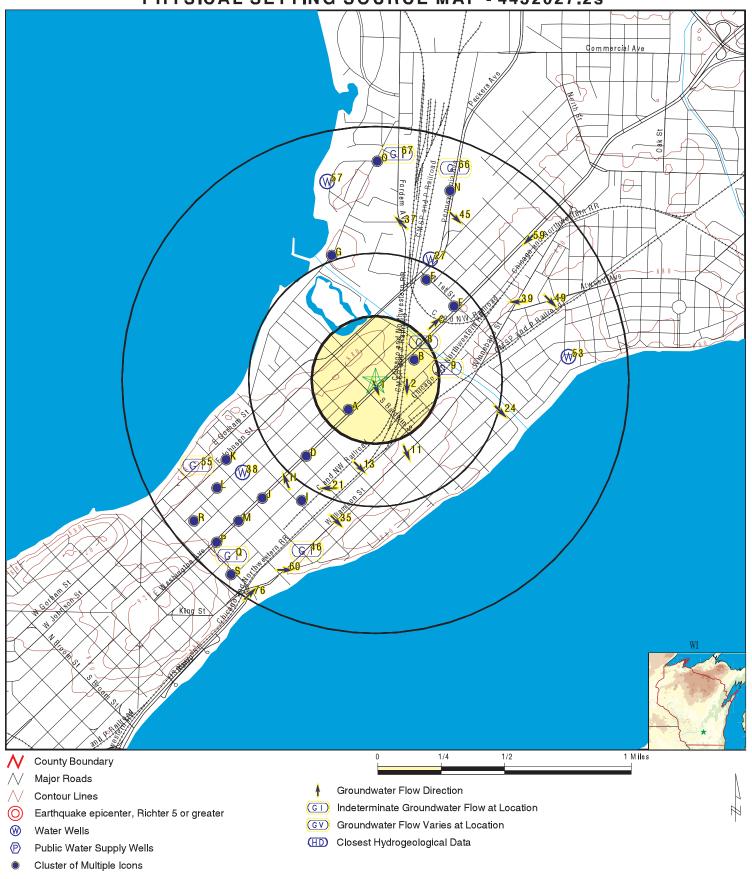

#### **ATTACHMENTS**

AAI Phase I Environmental Site Assessment: The Sigma Group

Bulk Asbestos Analytical Report: Micro Analytical, Inc.

Preliminary NESHAP's Pre-Demolition Asbestos and Lead Inspection Report for 1314 East Washington Avenue: Environmental Management Consulting, Inc.

Preliminary NESHAP's Pre-Demolition Asbestos and Lead Inspection Report for 1318 East Washington Avenue: Environmental Management Consulting, Inc.

Preliminary NESHAP's Pre-Demolition Asbestos and Lead Inspection Report for 1326-1328 East Washington Avenue: Environmental Management Consulting, Inc.

Proposed Soil Boring Locations: SCS Engineers

RFB No. 318068 rev. 01/19