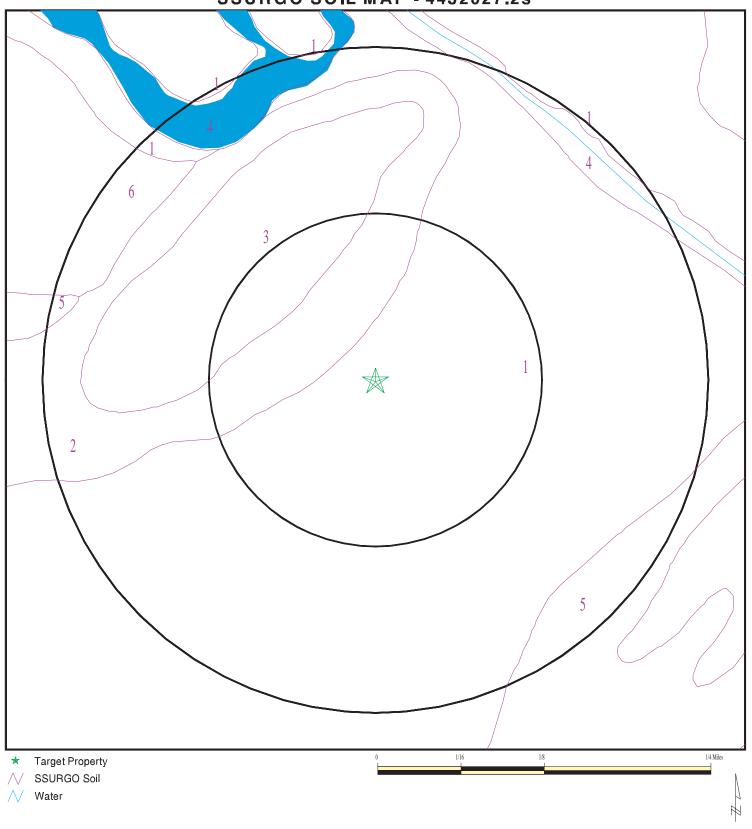

#### **ATTACHMENTS**

AAI Phase I Environmental Site Assessment: The Sigma Group

Bulk Asbestos Analytical Report: Micro Analytical, Inc.

Preliminary NESHAP's Pre-Demolition Asbestos and Lead Inspection Report for 1314 East Washington Avenue: Environmental Management Consulting, Inc.

Preliminary NESHAP's Pre-Demolition Asbestos and Lead Inspection Report for 1318 East Washington Avenue: Environmental Management Consulting, Inc.

Preliminary NESHAP's Pre-Demolition Asbestos and Lead Inspection Report for 1326-1328 East Washington Avenue: Environmental Management Consulting, Inc.

Proposed Soil Boring Locations: SCS Engineers

RFB No. 318068 rev. 01/19