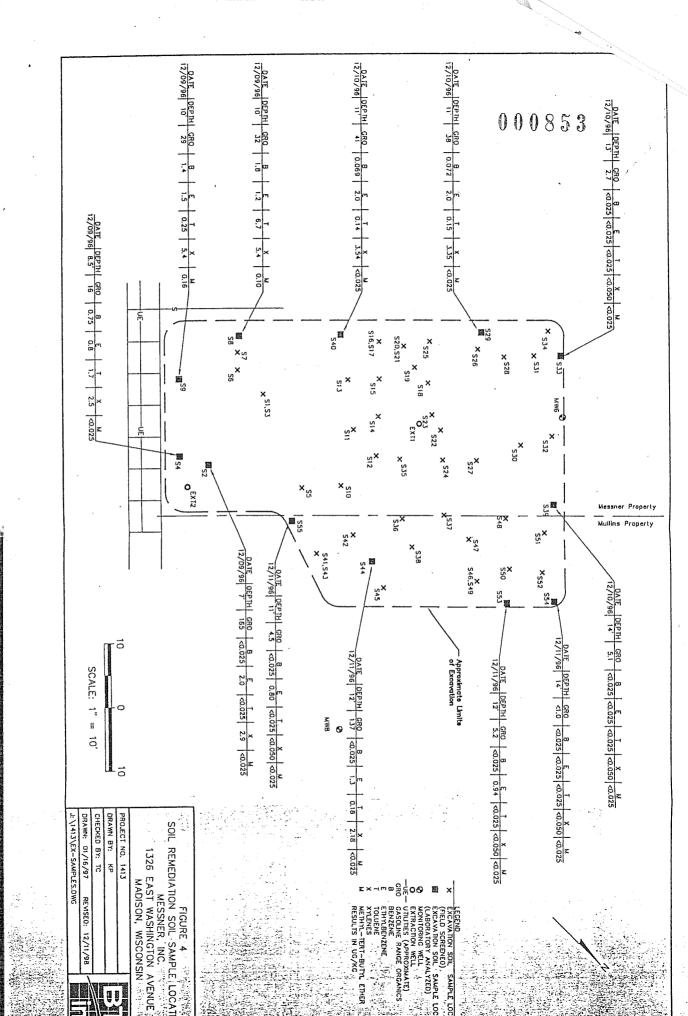

#### **ATTACHMENTS**

AAI Phase I Environmental Site Assessment: The Sigma Group

Bulk Asbestos Analytical Report: Micro Analytical, Inc.

Preliminary NESHAP's Pre-Demolition Asbestos and Lead Inspection Report for 1314 East Washington Avenue: Environmental Management Consulting, Inc.

Proposed Soil Boring Locations: SCS Engineers

RFB No. 318068 rev. 01/19