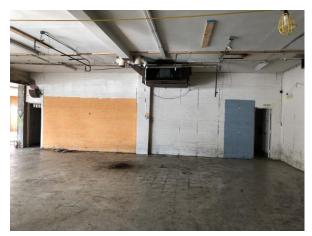

be impacted during the course of the planned demolition work. Representative samples were collected of various painted areas. Painted concrete, brick, block etc. and other representative surfaces were surveyed. Not all painted surfaces were surveyed.

All lead testing was performed under the direct supervision of a certified risk assessor in accordance with HFS 163.148(8) lead inspection guidelines.

#### **Lead Paint Survey Results**

#### Lead Painted Materials:

The following building materials were determined to have lead paint by XRF:

- Green, orange, white, blue, red, cream, peach paint on brick walls –
   Original Building
- Gray paint on concrete safe Original Building
- Red, cream, gray paint on plaster walls Original Building
- Yellow paint on concrete floor West Warehouse











## The following building materials were further confirmed to have lead paint by chip sample analysis:

- No chip samples were taken

Building materials with lead paint cannot be disposed of as clean fill.

Refer to the attached Lead Paint Compliance Strategy and Concrete Recycling Fact Sheets.

**CAUTION**: According to the WDNR, the use of XRF technology is acceptable in the determination of whether or not a building material contains lead or can be considered as clean fill.

OSHA does not recognize XRF technology for the determination of employee exposure. Contractors are responsible for their own OSHA compliance for lead paint to employees.

#### PARTIAL LEAD INSPECTION **EMC XRF DATA SUMMARY**

Client: SCS Engineers

Client Phone:

Building Name: 1326/1328 E. Washington

Dates o