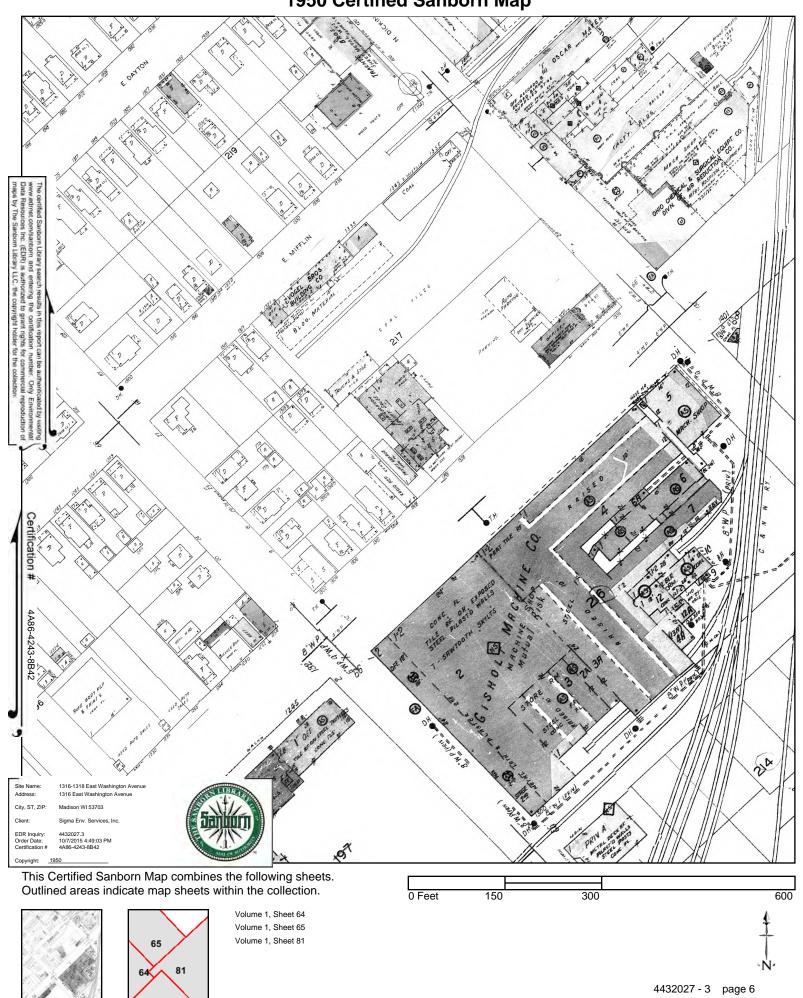

#### **ATTACHMENTS**

AAI Phase I Environmental Site Assessment: The Sigma Group

Bulk Asbestos Analytical Report: Micro Analytical, Inc.

Preliminary NESHAP's Pre-Demolition Asbestos and Lead Inspection Report for 1314 East Washington Avenue: Environmental Management Consulting, Inc.

Preliminary NESHAP's Pre-Demolition Asbestos and Lead Inspection Report for 1318 East Washington Avenue: Environmental Management Consulting, Inc.

Preliminary NESHAP's Pre-Demolition Asbestos and Lead Inspection Report for 1326-1328 East Washington Avenue: Environmental Management Consulting, Inc.

Proposed Soil Boring Locations: SCS Engineers

RFB No. 318068 rev. 01/19