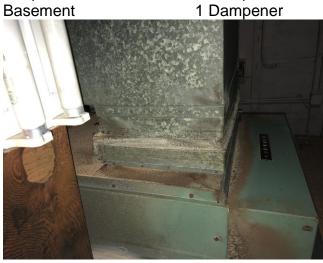

on.

### FRIABLE ASBESTOS CONTAINING MATERIAL (ACM) / REGULATED ASBESTOS CONTAINING MATERIAL (RACM)

The following is a summary of materials identified by Polarized Light Microscopy, EPA Method: 600/R-93/116, or assumed to contain asbestos that were assessed as friable or would become friable (Regulated Asbestos Containing Material) during the demolition of the building.

### 9" FLOOR TILE & MASTIC - MF9

Room/Location Lobby Quantity 540 Sq. Ft. – Severely Damaged on Wood – Just Floor Asbestos Status 5% Chrysotile



### **SKYLIGHT WINDOW GLAZING - MPG(SS)**

Room/Location

Quantity

Shop

24 – 2'x2.5' Windows

Asbestos Status 8% Chrysotile 8% Chrysotile



### **VIBRATION DAMPENER - TFC**

Room/Location Shop

Quantity 1 Dampener

1 Dampener

Asbestos Status 75% Chrysotile 75% Chrysotile



The above summarized materials must be properly removed from the building and disposed of prior to demolition

### CATEGORY I & CATEGORY II, NON-FRIABLE ACM

The following is a summary of materials identified or assumed to contain asbestos that were assessed as non-friable materials.

#### **FOUNDATION DAMP PROOFING**

Room/Location Quantity Asbestos Status

Exterior – Assumed Below Unknown Assumed

Pavement

Note: Pavement surrounds the building – assuming foundation damp proofing exists on the outside of the building walls, further investigation is recommended if recycling will be done.

At the time of inspection, the above stated materials were assessed in a good condition. Non-friable ACM does not have to be removed prior to a normal demolition if it is not in poor condition prior to