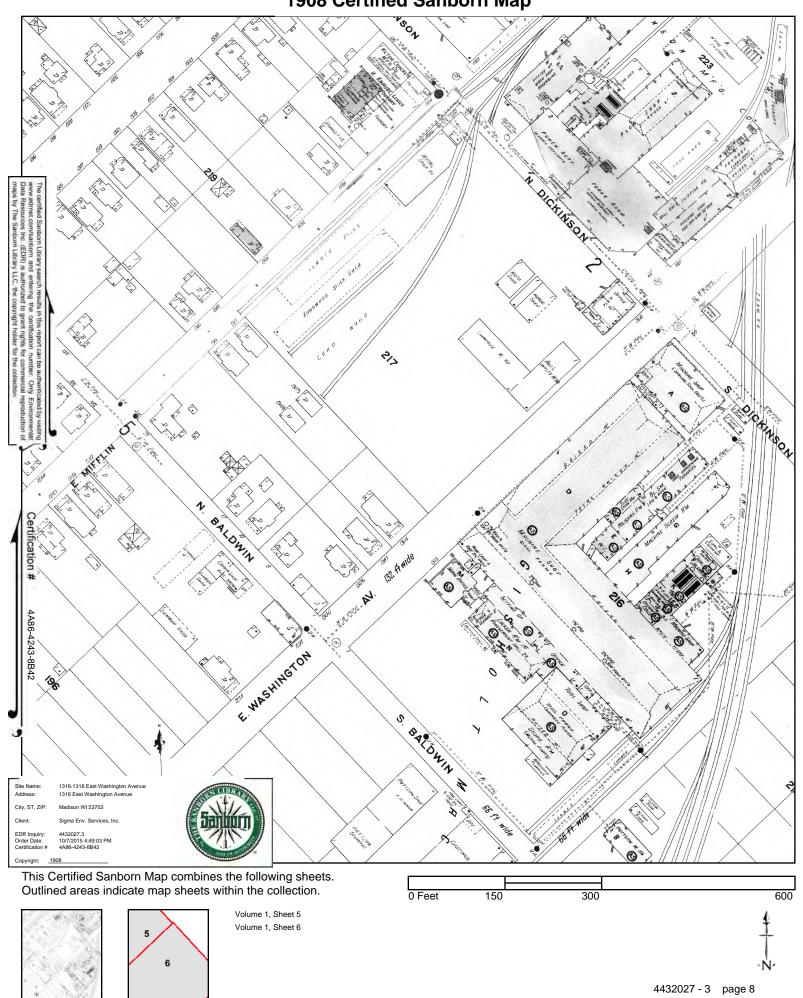

#### **ATTACHMENTS**

AAI Phase I Environmental Site Assessment: The Sigma Group

Bulk Asbestos Analytical Report: Micro Analytical, Inc.

Preliminary NESHAP's Pre-Demolition Asbestos and Lead Inspection Report for 1314 East Washington Avenue: Environmental Management Consulting, Inc.

Preliminary NESHAP's Pre-Demolition Asbestos and Lead Inspection Report for 1318 East Washington Avenue: Environmental Management Consulting, Inc.

Preliminary NESHAP's Pre-Demolition Asbestos and Lead Inspection Report for 1326-1328 East Washington Avenue: Environmental Management Consulting, Inc.

Proposed Soil Boring Locations: SCS Engineers

RFB No. 318068 rev. 01/19