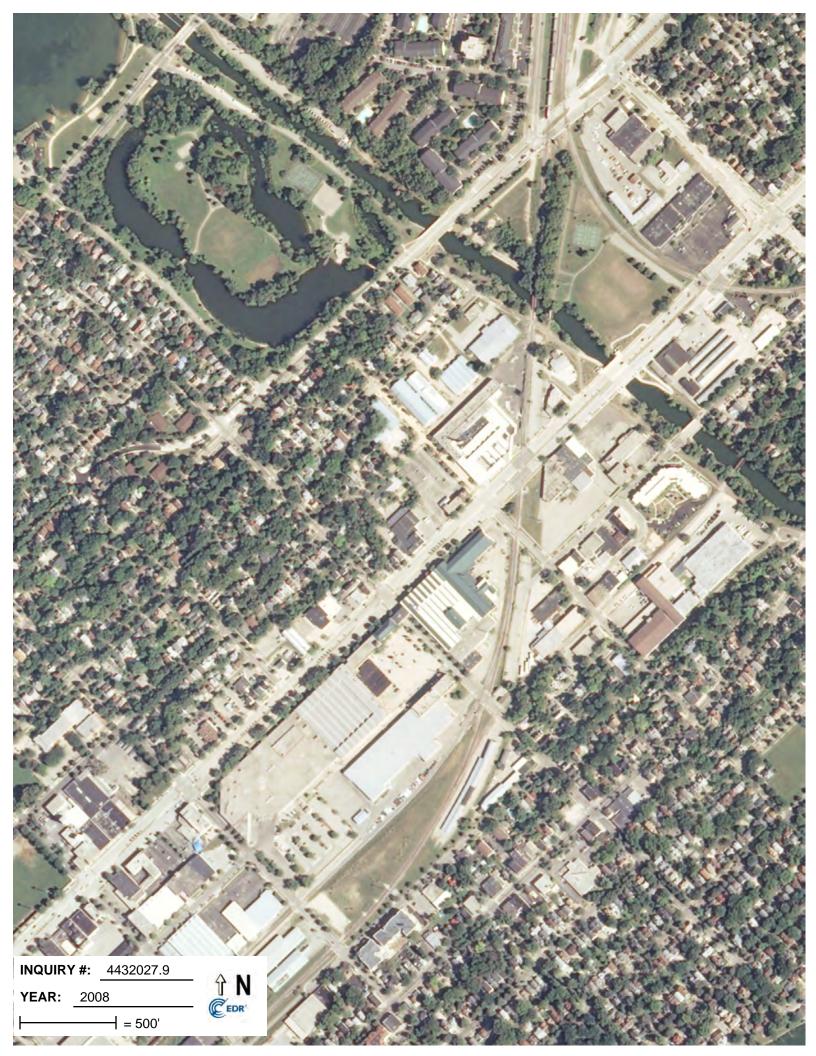

A pre-bid facility tour will be held August 7, 2019 at 10:00 a.m. at the Messner Building, 1326 E Washington Ave., starting in the parking lot. Bidders are strongly encouraged to attend this tour. Additional times to visit site can be arranged through the Project Manager.

#### 1. GENERAL

- A. Before submitting Bid, bidder shall thoroughly examine all Construction Documents. Successful Bidder shall be required to provide all the Work that is shown on Drawings, set forth in Specifications, or reasonably implied as necessary to complete Contract for this project.
- B. Bidder shall visit site to become acquainted with adjacent areas, means of approach to site, conditions of actual site and facilities for delivering, storing, placing, and handling of materials and equipment.
- C. Pre-bid meeting is scheduled on August 7, 2019 at 10:00 a.m. at the Former Messner Building site, 1326 E Washington Ave., Madison. Attendance by all bidders is optional, however bidders and subcontractors are strongly encouraged to attend.
- D. The scope of the Work calls for bidders with experience in turn-key environmental, abatement, and demolition projects who will complete the Work under one contract.