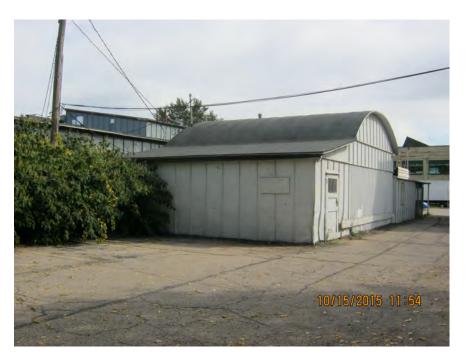

# RFB NO. 318068 BUILDING DEMOLITIONS FORMER MESSNER BUILDING SITE 1314-1326 EAST WASHINGTON AVENUE MADISON, WI

Dane County is inviting Bids for building demolition services. Only firms with capabilities, experience & expertise with similar projects should obtain this Request for Bids document & submit Bids.

A pre-bid facility tour will be held August 7, 2019 at 10:00 a.m. at the Messner Building, 1326 E Washington Ave., starting in the parking lot. Bidders are strongly encouraged to attend this tour. Additional times to visit site can be arranged through the Project Manager.

#### 1. GENERAL

- A. Before submitting Bid, bidder shall thoroughly examine all Construction Documents. Successful Bidder shall be required to provide all the Work that is shown on Drawings, set forth in Specifications, or reasonably implied as necessary to complete Contract for this project.
- B. Bidder shall visit site to become acquainted with adjacent areas, means of approach to site, conditions of actual site and facilities for delivering, storing, placing, and handling of materials and equipment.
- C. Pre-bid meeting is scheduled on August 7, 2019 at 10:00 a.m. at the Former Messner Building site, 1326 E Washington Ave., Madison. Attendance by all bidders is optional, however bidders and subcontractors are strongly encouraged to attend.
- D. The scope of the Work calls for bidders with experience in turn-key environmental, abatement, and demolition projects who will complete the Work under one contract.