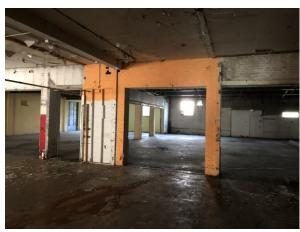

impacted during the course of the planned demolition work. Representative samples were collected of various painted areas. Painted concrete, brick, block etc. and other representative surfaces were surveyed. Not all painted surfaces were surveyed.

All lead testing was performed under the direct supervision of a certified risk assessor in accordance with HFS 163.148(8) lead inspection guidelines.

#### **Lead Paint Survey Results**

#### Lead Painted Materials:

The following building materials were determined to have lead paint by XRF:

- Green, orange, white, blue, red, cream, peach paint on brick walls –
   Original Building
- Gray paint on concrete safe Original Building
- Red, cream, gray paint on plaster walls Original Building
- Yellow paint on concrete floor West Warehouse











## The following building materials were further confirmed to have lead paint by chip sample analysis:

- No chip samples were taken

Building materials with lead paint cannot be disposed of as clean fill.

Refer to the attached Lead Paint Compliance Strategy and Concrete Recycling Fact Sheets.

**CAUTION**: According to the WDNR, the use of XRF technology is acceptable in the determination of whether or not a building material contains lead or can be considered as clean fill.

OSHA does not recognize XRF technology for the determination of employee exposure. Contractors are responsible for their own OSHA compliance for lead paint to employees.

#### PARTIAL LEAD INSPECTION **EMC XRF DATA SUMMARY**

Client: SCS Engineers

Client Phone:

Building Name: 1326/1328 E. Washington

Dates of