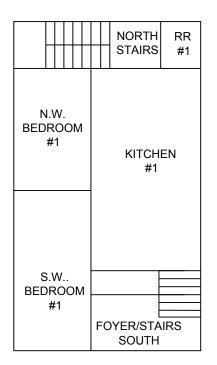

sts in the building.

## Fluorescent Light Bulbs

 Fluorescent light tubes and compact fluorescent bulbs contain mercury and therefore must be removed, properly packaged and properly recycled prior to the building being demolished. There are approximately 4 fluorescent bulbs, 14 high efficiency bulbs in the building.

### **Door Closure Fluids**

- There are two (2) door closures are located in the building. The fluid from both of the door closures must be reclaimed and properly disposed of.

#### **Batteries**

 Any batteries such as those that power emergencies lights must be removed prior to demolition.

### Misc. Chemicals

 Miscellaneous cleaning and/or maintenance chemicals must be removed from the building and properly recycled prior to demolition. **SECTION IV** 

**DRAWINGS** 





BASEMENT FIRST





NOT TO SCALE

1314 EAST WASHINGTON AVENUE MADISON, WISCONSIN

# SECTION V ASBESTOS & LEAD CERTIFICATIONS

- ASBESTOS CERTIFICATIONS
  - LEAD CERTIFICATIONS
  - XRF CERTIFICATIONS





































ACS-208554 Exp: 03/28/2020



























LII-105450 Exp: 05/19/2020 02/10/1977 Male

Training due by: 05/19/2020

LEAD(PB) INSPECTOR
losued By
STATE OF WISCONSIN
Dept. of Health Services
Matthew Freestan
W7732 Control Polyan
Late Milk W18551-0443

160 lbs 5' 09"
LII-121592 Exp: 04/16/2020 03/19/1987 Male

Training due by: 04/16/2020



# SECTION VI LEAD PAINT COMPLIANCE STRATEGY

### **Lead Paint Compliance Strategy Summary - Contractors**

Lead based paint and lead exposure within the construction industry is a significant health concern to w