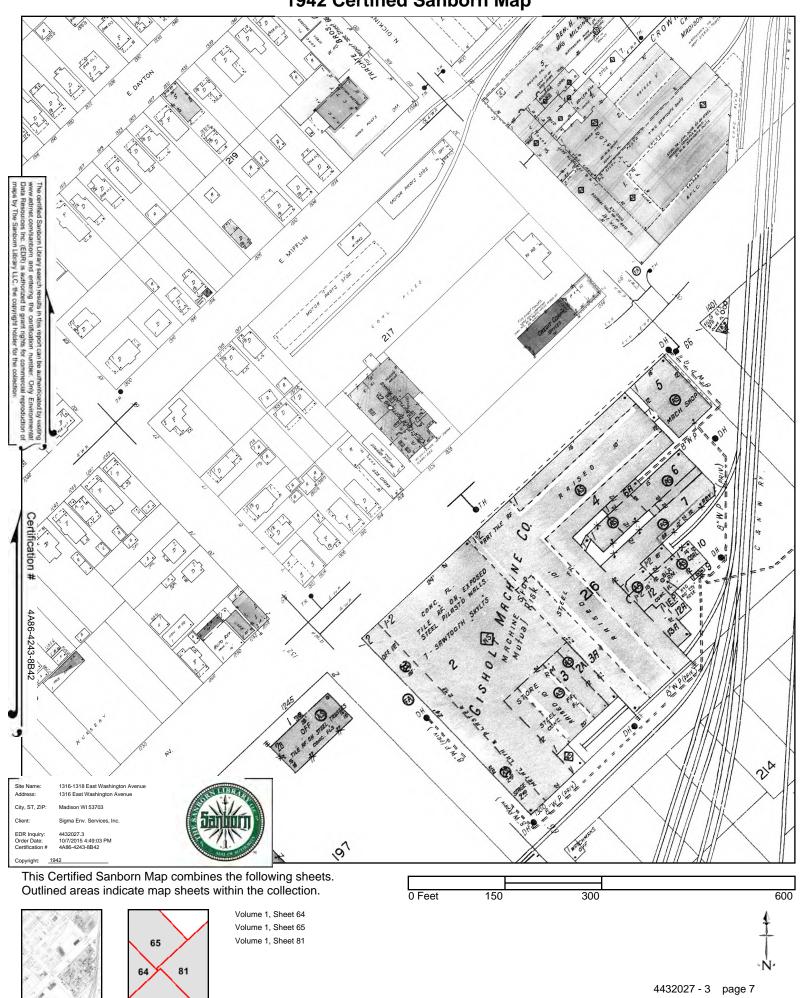

#### **ATTACHMENTS**

AAI Phase I Environmental Site Assessment: The Sigma Group

Bulk Asbestos Analytical Report: Micro Analytical, Inc.

Preliminary NESHAP's Pre-Demolition Asbestos and Lead Inspection Report for 1314 East Washington Avenue: Environmental Management Consulting, Inc.

Preliminary NESHAP's Pre-Demolition Asbestos and Lead Inspection Report for 1318 East Washington Avenue: Environmental Management Consulting, Inc.

Preliminary NESHAP's Pre-Demolition Asbestos and Lead Inspection Report for 1326-1328 East Washington Avenue: Environmental Management Consulting, Inc.

Proposed Soil Boring Locations: SCS Engineers

RFB No. 318068 rev. 01/19