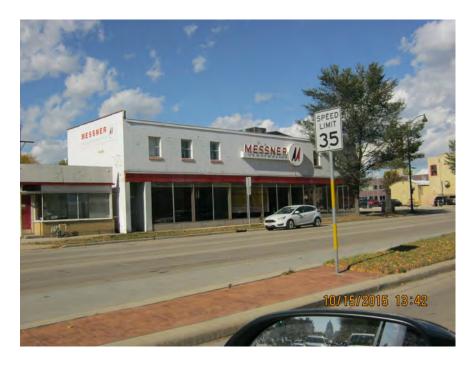

# RFB NO. 318068 BUILDING DEMOLITIONS FORMER MESSNER BUILDING SITE 1314-1326 EAST WASHINGTON AVENUE MADISON, WI

Dane County is inviting Bids for building demolition services. Only firms with capabilities, experience & expertise with similar projects should obtain this Request for Bids document & submit Bids.

A pre-bid facility tour will be held August 7, 2019 at 10:00 a.m. at the Messner Building, 1326 E Washington Ave., starting in the parking lot. Bidders are strongly encouraged to attend this tour. Additional times to visit site can be arranged through the Project Manager.

#### 1. GENERAL

- A. Before submitting Bid, bidder shall thoroughly examine all Construction Documents. Successful Bidder shall be required to provide all the Work that is shown on Drawings, set forth in Specifications, or reasonably implied as necessary to complete Contract for this project.
- B. Bidder shall visit site to become acquainted with adjacent areas, means of approach to site, conditions of actual site and facilities for delivering, storing, placing, and handling of materials and equipment.
- C. Pre-bid meeting is scheduled on August 7, 2019 at 10:00 a.m. at the Former Messner Building site, 1326 E Washington Ave., Madison. Attendance by all bidders is optional, however bidders and subcontractors are strongly encouraged to attend.
- D. The scope of the Work calls for bidders with experience in turn-key environmental, abatement, and demolition projects who will complete the Work under one contract.