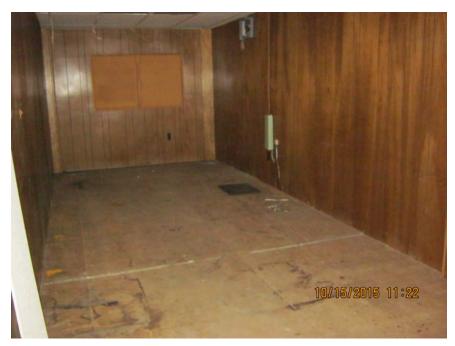

# RFB NO. 318068 BUILDING DEMOLITIONS FORMER MESSNER BUILDING SITE 1314-1326 EAST WASHINGTON AVENUE MADISON, WI

Dane County is inviting Bids for building demolition services. Only firms with capabilities, experience & expertise with similar projects should obtain this Request for Bids document & submit Bids.

A pre-bid facility tour will be held August 7, 2019 at 10:00 a.m. at the Messner Building, 1326 E Washington Ave., starting in the parking lot. Bidders are strongly encouraged to attend this tour. Additional times to visit site can be arranged through the Project Manager.

#### 1. GENERAL

- A. Before submitting Bid, bidder shall thoroughly examine all Construction Documents. Successful Bidder shall be required to provide all the Work that is shown on Drawings, set forth in Specifications, or reasonably implied as necessary to complete Contract for this project.
- B. Bidder shall visit site to become acquainted with adjacent areas, means of approach to site, conditions of actual site and facilities for delivering, storing, placing, and handling of materials and equipment.
- C. Pre-bid meeting is scheduled on August 7, 2019 at 10:00 a.m. at the Former Messner Building site, 1326 E Washington Ave., Madison. Attendance by all bidders is optional, however bidders and subcontractors are strongly encouraged to attend.
- D. The scope of the Work calls for bidders with experience in turn-key environmental, abatement, and demolition projects who will complete the Work under one contract.