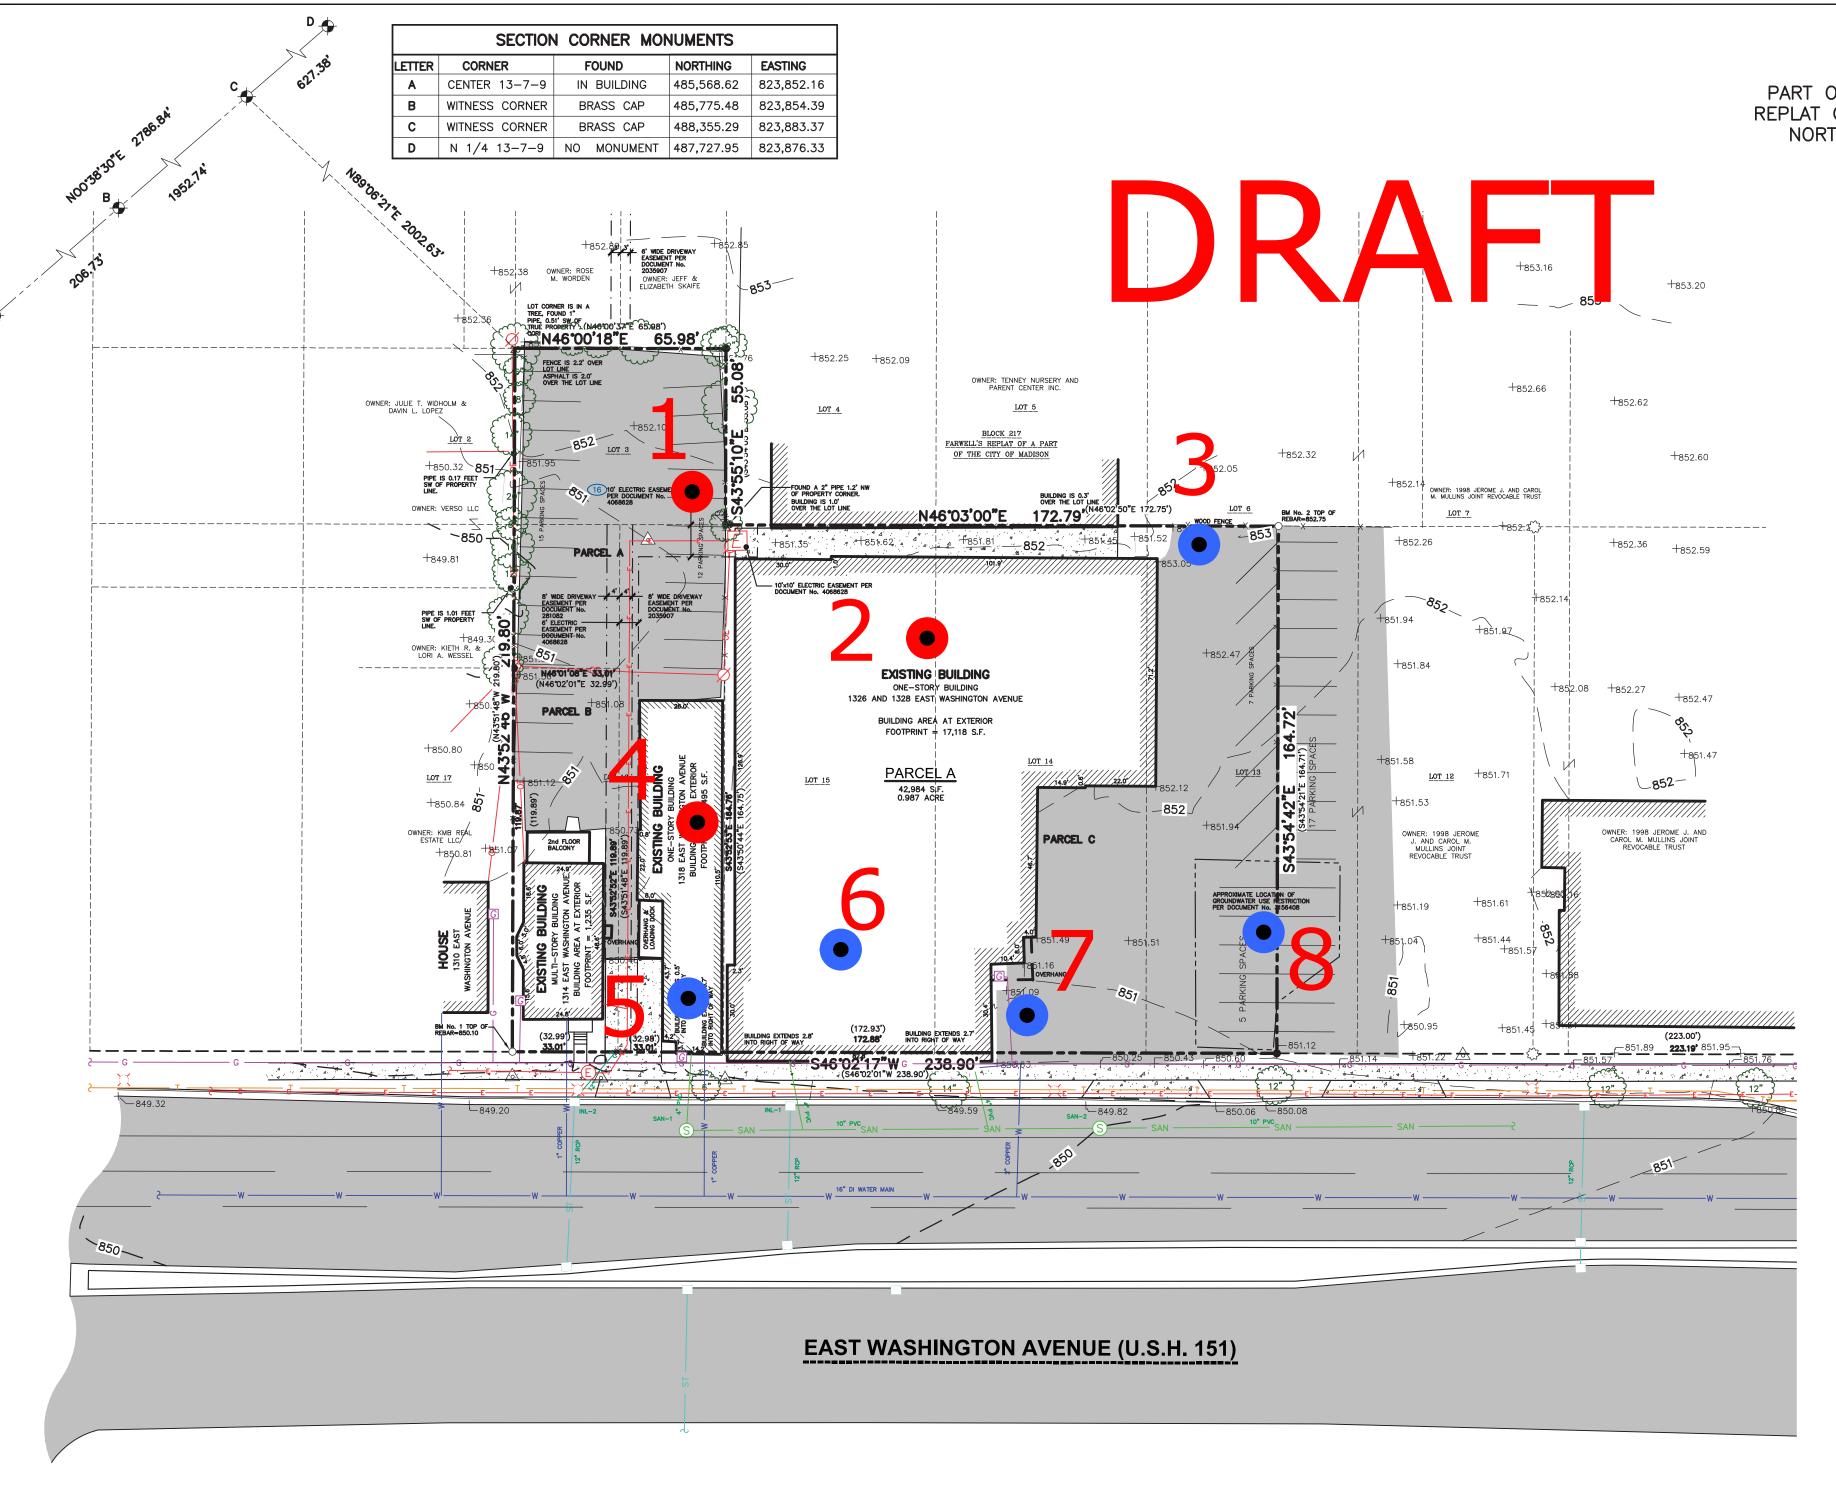

#### 1. GENERAL

- A. Before submitting Bid, bidder shall thoroughly examine all Construction Documents. Successful Bidder shall be required to provide all the Work that is shown on Drawings, set forth in Specifications, or reasonably implied as necessary to complete Contract for this project.
- B. Bidder shall visit site to become acquainted with adjacent areas, means of approach to site, conditions of actual site and facilities for delivering, storing, placing, and handling of materials and equipment.
- C. Pre-bid meeting is scheduled on August 7, 2019 at 10:00 a.m. at the Former Messner Building site, 1326 E Washington Ave., Madison. Attendance by all bidders is optional, however bidders and subcontractors are strongly encouraged to attend.
- D. The scope of the Work calls for bidders with experience in turn-key environmental, abatement, and demolition projects who will complete the Work under one contract.