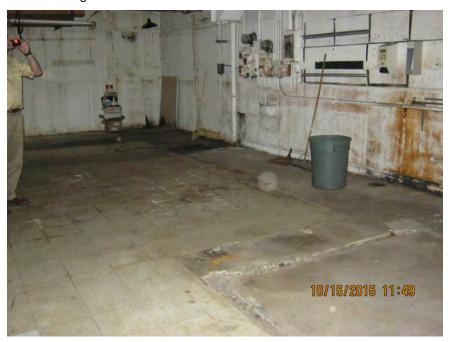

# RFB NO. 318068 BUILDING DEMOLITIONS FORMER MESSNER BUILDING SITE 1314-1326 EAST WASHINGTON AVENUE MADISON, WI

Dane County is inviting Bids for building demolition services. Only firms with capabilities, experience & expertise with similar projects should obtain this Request for Bids document & submit Bids.

A pre-bid facility tour will be held August 7, 2019 at 10:00 a.m. at the Messner Building, 1326 E Washington Ave., starting in the parking lot. Bidders are strongly encouraged to attend this tour. Additional times to visit site can be arranged through the Project Manager.

#### 1. GENERAL

- A. Before submitting Bid, bidder shall thoroughly examine all Construction Documents. Successful Bidder shall be required to provide all the Work that is shown on Drawings, set forth in Specifications, or reasonably implied as necessary to complete Contract for this project.
- B. Bidder shall visit site to become acquainted with adjacent areas, means of approach to site, conditions of actual site and facilities for delivering, storing, placing, and handling of materials and equipment.
- C. Pre-bid meeting is scheduled on August 7, 2019 at 10:00 a.m. at the Former Messner Building site, 1326 E Washington Ave., Madison. Attendance by all bidders is optional, however bidders and subcontractors are strongly encouraged to attend.
- D. The scope of the Work calls for bidders with experience in turn-key environmental, abatement, and demolition projects who will complete the Work under one contract.