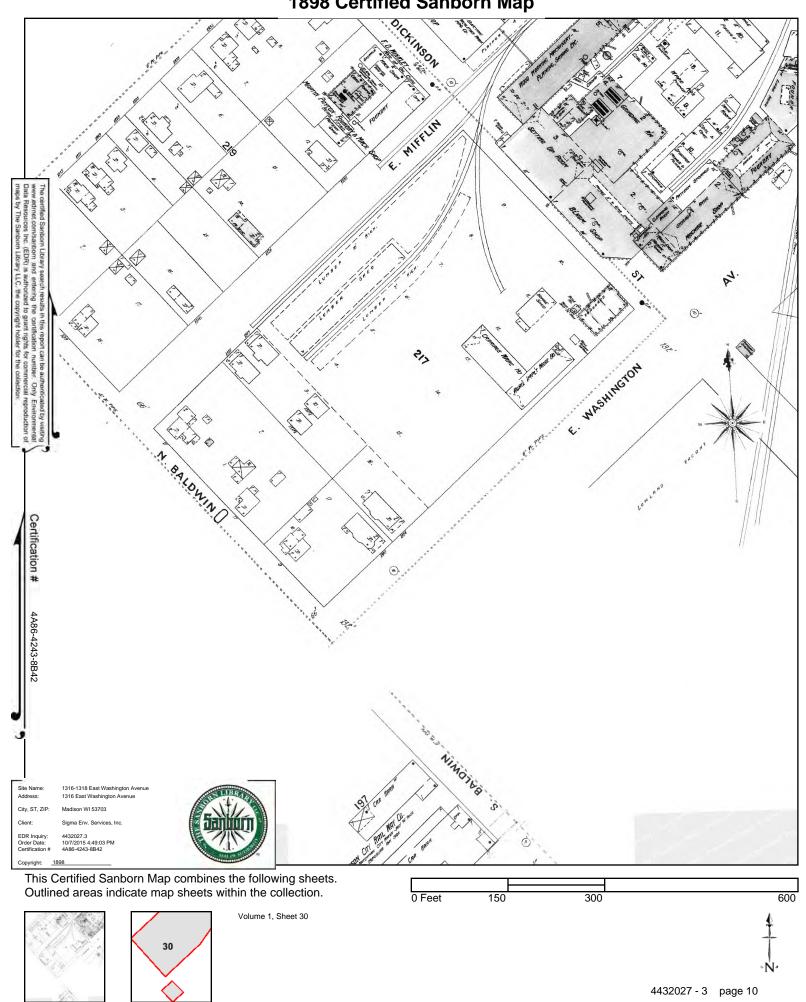

# RFB NO. 318068 BUILDING DEMOLITIONS FORMER MESSNER BUILDING SITE 1314-1326 EAST WASHINGTON AVENUE MADISON, WI

Dane County is inviting Bids for building demolition services. Only firms with capabilities, experience & expertise with similar projects should obtain this Request for Bids document & submit Bids.

A pre-bid facility tour will be held August 7, 2019 at 10:00 a.m. at the Messner Building, 1326 E Washington Ave., starting in the parking lot. Bidders are strongly encouraged to attend this tour. Additional times to visit site can be arranged through the Project Manager.

#### 1. GENERAL

- A. Before submitting Bid, bidder shall thoroughly examine all Construction Documents. Successful Bidder shall be required to provide all the Work that is shown on Drawings, set forth in Specifications, or reasonably implied as necessary to complete Contract for this project.
- B. Bidder shall visit site to become acquainted with adjacent areas, means of approach to site, conditions of actual site and facilities for delivering, storing, placing, and handling of materials and equipment.
- C. Pre-bid meeting is scheduled on August 7, 2019 at 10:00 a.m. at the Former Messner Building site, 1326 E Washington Ave., Madison. Attendance by all bidders is optional, however bidders and subcontractors are strongly encouraged to attend.
- D. The scope of the Work calls for bidders with experience in turn-key environmental, abatement, and demolition projects who will complete the Work under one contract.