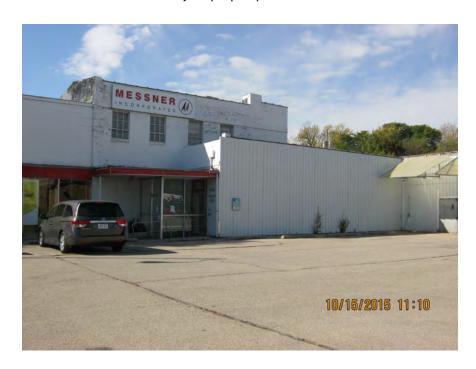

# RFB NO. 318068 BUILDING DEMOLITIONS FORMER MESSNER BUILDING SITE 1314-1326 EAST WASHINGTON AVENUE MADISON, WI

Dane County is inviting Bids for building demolition services. Only firms with capabilities, experience & expertise with similar projects should obtain this Request for Bids document & submit Bids.

A pre-bid facility tour will be held August 7, 2019 at 10:00 a.m. at the Messner Building, 1326 E Washington Ave., starting in the parking lot. Bidders are strongly encouraged to attend this tour. Additional times to visit site can be arranged through the Project Manager.

#### 1. GENERAL

- A. Before submitting Bid, bidder shall thoroughly examine all Construction Documents. Successful Bidder shall be required to provide all the Work that is shown on Drawings, set forth in Specifications, or reasonably implied as necessary to complete Contract for this project.
- B. Bidder shall visit site to become acquainted with adjacent areas, means of approach to site, conditions of actual site and facilities for delivering, storing, placing, and handling of materials and equipment.
- C. Pre-bid meeting is scheduled on August 7, 2019 at 10:00 a.m. at the Former Messner Building site, 1326 E Washington Ave., Madison. Attendance by all bidders is optional, however bidders and subcontractors are strongly encouraged to attend.
- D. The scope of the Work calls for bidders with experience in turn-key environmental, abatement, and demolition projects who will complete the Work under one contract.