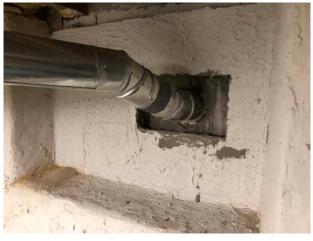

fillers, mastics and miscellaneous adhesives are assumed to contain asbestos and were assessed to be non-friable ACM as defined in NR 447. At the time of this inspection these materials were not in poor condition and were not friable. If work methods cause non-friable ACM to become friable, the materials must be treated as RACM.

#### **NON-ASBESTOS MATERIALS**

The following is a summary of materials which have been sampled by Polarized Light Microscopy, EPA Method: 600/R-93/116 and found not to contain asbestos.

Material Material Code Description

MWF Wood Floor Paper – Vapor Barrier



Material Material Description

MDW Drywall & Joint Compound



Material Material
Code Description
SP1 Plaster



MaterialMaterialCodeDescriptionSTTTroweled or

STT Troweled on Texture Material on Foam



Material Material Code Description

MSCT1 1'x1' Ceiling Tile (Smooth)

No Photo Taken

Material Material Code Description

SPE Exterior Texture Material with Tar Layer



Material Material Code Description

MPP Stone Wall Patch Coating



MaterialMaterialCodeDescriptionMCTM(1)Ceramic Flo

MCTM(1) Ceramic Floor Tile Grout & Adhesives



Material Material Code Description





No work is necessary for these materials.

#### **ADDITIONAL REQUIREMENTS**

Prior to the demolition or burning of any structure, a "Notification of Demolition and/or Renovation and Application for Exemption" (Form 4500-113) must be submitted to the Wisconsin Department of Natural Resources. Residential property as defined by DNR Chapter 447 may be exempt from notification requirements. If asbestos removal is necessa