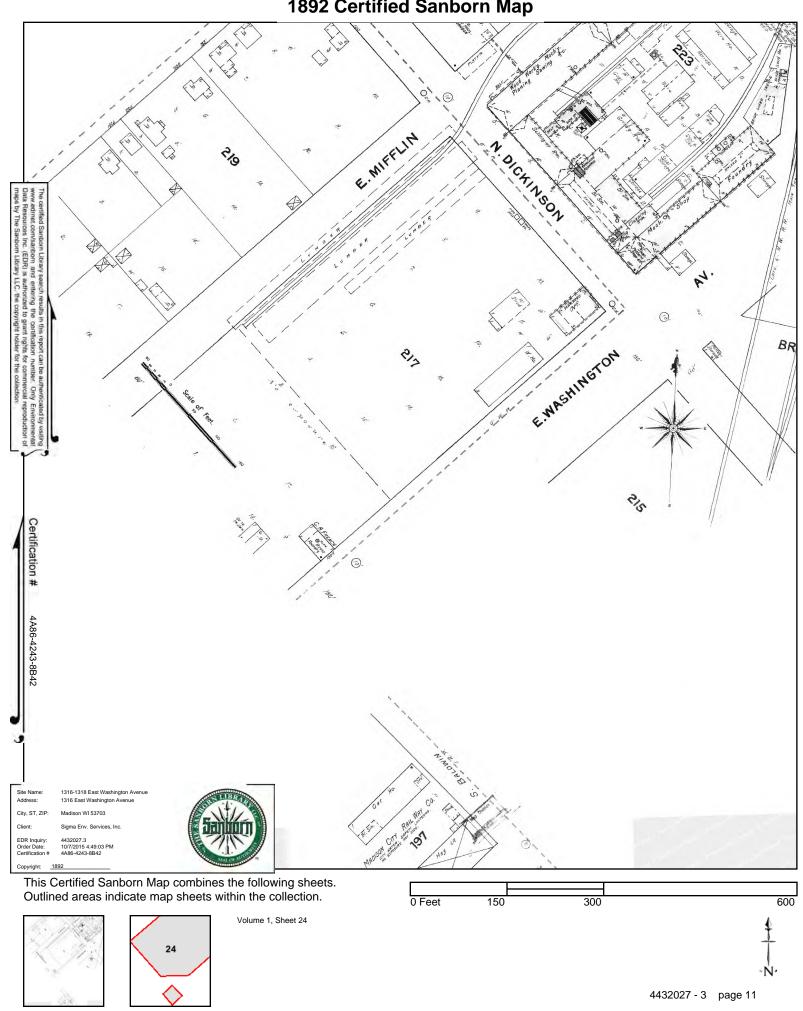

# RFB NO. 318068 BUILDING DEMOLITIONS FORMER MESSNER BUILDING SITE 1314-1326 EAST WASHINGTON AVENUE MADISON, WI

Dane County is inviting Bids for building demolition services. Only firms with capabilities, experience & expertise with similar projects should obtain this Request for Bids document & submit Bids.

A pre-bid facility tour will be held August 7, 2019 at 10:00 a.m. at the Messner Building, 1326 E Washington Ave., starting in the parking lot. Bidders are strongly encouraged to attend this tour. Additional times to visit site can be arranged through the Project Manager.

#### 1. GENERAL

- A. Before submitting Bid, bidder shall thoroughly examine all Construction Documents. Successful Bidder shall be required to provide all the Work that is shown on Drawings, set forth in Specifications, or reasonably implied as necessary to complete Contract for this project.
- B. Bidder shall visit site to become acquainted with adjacent areas, means of approach to site, conditions of actual site and facilities for delivering, storing, placing, and handling of materials and equipment.
- C. Pre-bid meeting is scheduled on August 7, 2019 at 10:00 a.m. at the Former Messner Building site, 1326 E Washington Ave., Madison. Attendance by all bidders is optional, however bidders and subcontractors are strongly encouraged to attend.
- D. The scope of the Work calls for bidders with experience in turn-key environmental, abatement, and demolition projects who will complete the Work under one contract.