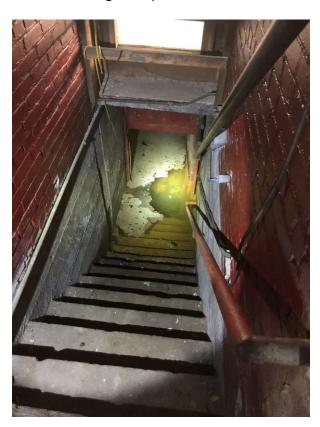

04

Environmental Management Consulting, Inc. (EMC) was contacted by Mr. Tierney of SCS Engineers to conduct a pre-demolition asbestos inspection at the above mentioned property. This inspection is intended to comply with NESHAPS regulations.

Mr. Jeremy R. Noegel of EMC inspected the subject property on June 27-28 and July 3, 2019. The building was inspected for the presence of asbestos containing building materials. Each homogeneous building material suspected of containing asbestos was sampled or assumed to contain asbestos. All bulk samples that were extracted were submitted to a NVLAP certified laboratory for analysis for the presence of asbestos by Polarized Light Microscopy (PLM).

The following areas were inspected: Entire Building

Entire building except for the flooded basement



The following is a summary of the findings of this inspection.

# FRIABLE ASBESTOS CONTAINING MATERIAL (ACM) / REGULATED ASBESTOS CONTAINING MATERIAL (RACM)

The following is a summary of materials identified by Polarized Light Microscopy, EPA Method: 600/R-93/116, or assumed to contain asbestos that were assessed as friable or would become friable (Regulated Asbestos Containing Material) during the demolition of the building.

#### **PIPE INSULATION - TC5**

Room/LocationQuantityBack Showroom28 LFWarehouse16 LFRestroom 221 LF

Assumed
Assumed
Assumed



#### **PLASTER PATCH - SP3**

Room/LocationQuantityBack Showroom2 Sq. Ft.

Asbestos Status 2% Chrysotile



### **TRANSITE PANEL - MTP**

Room/Location Exterior Soffit Front Entrance

Quantity 165 Sq. Ft.

Asbestos Status 30% Chrysotile